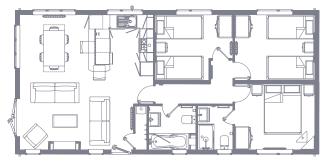

#### Example Floor Plan (42' x 20')

The Classic is available in a range of standard floor plans which can be adapted to suit your individual needs.

The minimum size for this model is  $36' \times 20'$  and the maximum size is  $65' \times 22'$ .