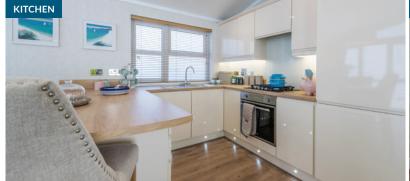

#### **Key Features**

- Clad in low maintenance CanExel (also available in a range of other colours and claddings)
- French doors plus full-length triple panel windows to the front elevation with angled glazing above
- White panelled vaulted ceilings to the living area (flat panelled ceilings to bedrooms and bathrooms)
- Oak interior doors with polished chrome handles throughout
- Open-plan living space incorporating lounge, dining and kitchen areas
- Contemporary, high gloss kitchen with integrated appliances and a breakfast bar with stools
- Utility room on selected floor plans