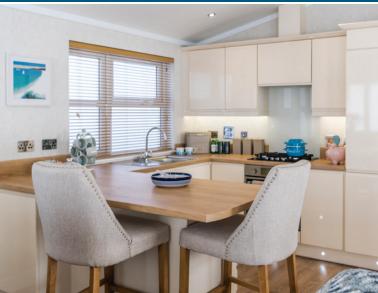

#### **Key Features**

- Clad in low maintenance CanExel (also available in a range of other colours and claddings)
- French doors plus full-length triple panel windows to the front elevation with angled glazing above
- White panelled vaulted ceilings to the living area (flat panelled ceilings to bedrooms and bathrooms)
- Oak interior doors with polished chrome handles throughout
- Open-plan living space incorporating lounge, dining and kitchen areas
- Contemporary, high gloss kitchen with integrated appliances and a breakfast bar with stools
- Utility room on selected floor plans