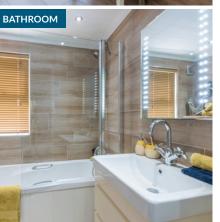

#### **Key Features**

- Clad in low maintenance CanExel (also available in a range of other colours and claddings)
- French doors plus full-length triple panel windows to the front elevation with angled glazing above
- White panelled vaulted ceilings to the living area (flat panelled ceilings to bedrooms and bathrooms)
- Oak interior doors with polished chrome handles throughout
- Open-plan living space incorporating lounge, dining and kitchen areas
- Contemporary, high gloss kitchen with integrated appliances and a breakfast bar with stools
- Utility room on selected floor plans