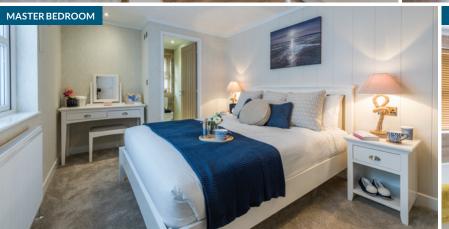

#### **Key Features**

- Clad in low maintenance CanExel (also available in a range of other colours and claddings)
- French doors plus full-length triple panel windows to the front elevation with angled glazing above
- White panelled vaulted ceilings to the living area (flat panelled ceilings to bedrooms and bathrooms)
- Oak interior doors with polished chrome handles throughout
- Open-plan living space incorporating lounge, dining and kitchen areas
- Contemporary, high gloss kitchen with integrated appliances and a breakfast bar with stools
- Utility room on selected floor plans