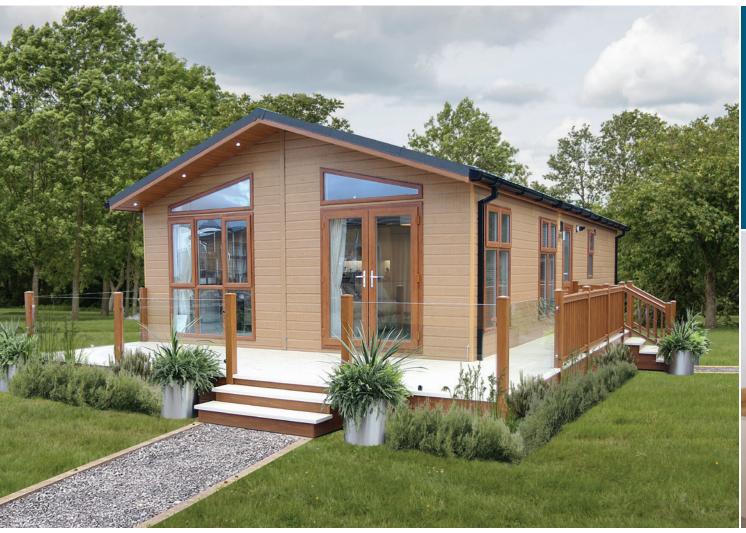

#### **Key Features**

- Clad in low maintenance CanExel (also available in a range of other colours and claddings)
- French doors plus full-length triple panel windows to the front elevation with angled glazing above
- White panelled vaulted ceilings to the living area (flat panelled ceilings to bedrooms and bathrooms)
- Oak interior doors with polished chrome handles throughout
- Open-plan living space incorporating lounge, dining and kitchen areas
- Contemporary, high gloss kitchen with integrated appliances and a breakfast bar with stools
- Utility room on selected floor plans