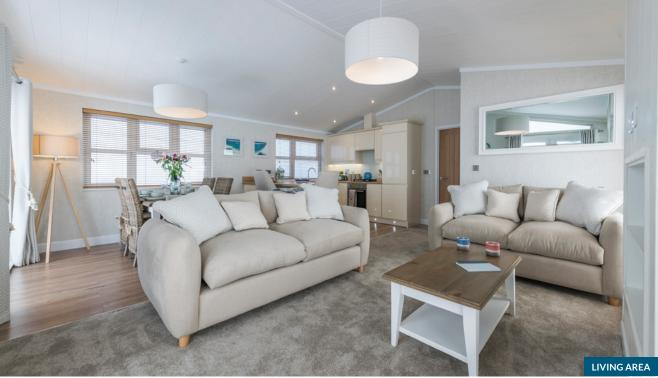

#### **Key Features**

- Clad in low maintenance CanExel (also available in a range of other colours and claddings)
- French doors plus full-length triple panel windows to the front elevation with angled glazing above
- White panelled vaulted ceilings to the living area (flat panelled ceilings to bedrooms and bathrooms)
- Oak interior doors with polished chrome handles throughout
- Open-plan living space incorporating lounge, dining and kitchen areas
- Contemporary, high gloss kitchen with integrated appliances and a breakfast bar with stools
- Utility room on selected floor plans