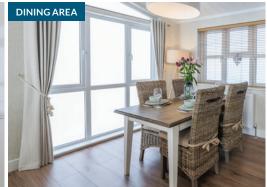

#### **Key Features**

- Clad in low maintenance CanExel (also available in a range of other colours and claddings)
- French doors plus full-length triple panel windows to the front elevation with angled glazing above
- White panelled vaulted ceilings to the living area (flat panelled ceilings to bedrooms and bathrooms)
- Oak interior doors with polished chrome handles throughout
- Open-plan living space incorporating lounge, dining and kitchen areas
- Contemporary, high gloss kitchen with integrated appliances and a breakfast bar with stools
- Utility room on selected floor plans