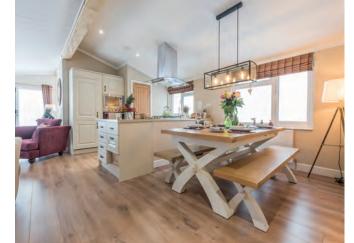

Inside, vaulted ceilings with feature lighting create a bright and spacious feel, while the contemporary interior design is offset by a fresh, natural colour scheme highlighted by duck egg and royal blues, which come together to form a soothing and restful atmosphere. The open-plan living space incorporates the large lounge, dining area and contemporary-styled, ivory gloss kitchen; giving you everything you need to relax in comfort and style.

Upon entering, you're greeted by a spacious, open-plan living space with welcoming country-style wooden accents peppered throughout the neutral colour scheme. Combining rustic with contemporary, the kitchen incorporates everything you could possibly need, including a large walk-in larder and central workspace.