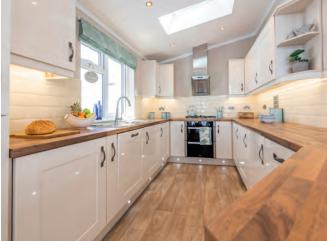

Upon entering, you're greeted by a spacious, open-plan living space with welcoming country-style wooden accents peppered throughout the neutral colour scheme. Combining rustic with contemporary, the kitchen incorporates everything you could possibly need, including a large walk-in larder and central workspace.