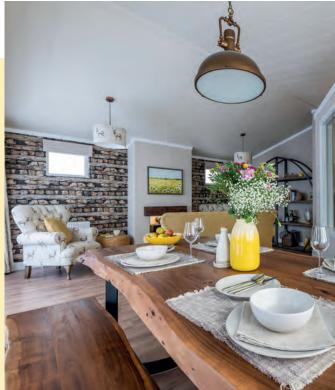

## Omar Kingfisher 45 x 22 | 2 bedroom

Perfect for letting the outdoors inside and making the most of our picture-perfect views with a full glass front fascia, the Kingfisher stands a cut above the rest with stunning architectural design.

Inside, vaulted ceilings with feature lighting create a bright and spacious feel, while the contemporary interior design is offset by a fresh, natural colour scheme highlighted by duck egg and royal blues, which come together to form a soothing and restful atmosphere. The open-plan living space incorporates the large lounge, dining area and contemporary-styled, ivory gloss kitchen; giving you everything you need to relax in comfort and style.