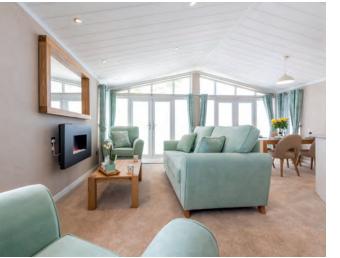

## Wessex Allure 45 x 22 | 2 bedroom

With a striking exterior, the Allure benefits from a stunning architectural split-level roofline, feature lighting, full-height windows and two sets of bi-fold doors – it's one holiday home that certainly catches the eye!

Upon entering, you're greeted by a spacious, open-plan living space with welcoming country-style wooden accents peppered throughout the neutral colour scheme. Combining rustic with contemporary, the kitchen incorporates everything you could possibly need, including a large walk-in larder and central workspace.

Wonderful and warm, the Allure ticks all the boxes when it comes to holiday home living.