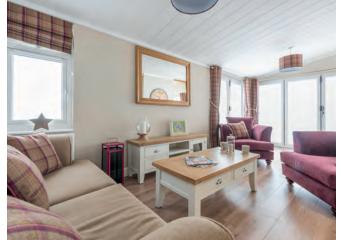

Inside, vaulted ceilings with feature lighting create a bright and spacious feel, while the contemporary interior design is offset by a fresh, natural colour scheme highlighted by duck egg and royal blues, which come together to form a soothing and restful atmosphere. The open-plan living space incorporates the large lounge, dining area and contemporary-styled, ivory gloss kitchen; giving you everything you need to relax in comfort and style.