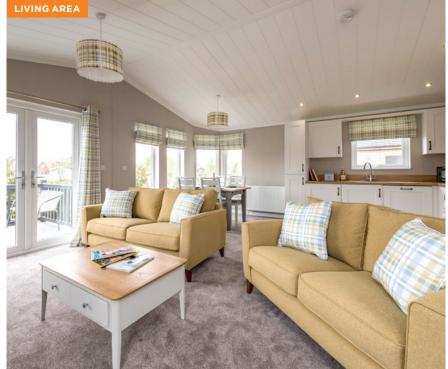

## **Key Features**

- French doors and angled feature windows to the front of the living area
- Vaulted ceilings throughout
- Open-plan living space incorporating lounge, dining and kitchen areas
- Feature clad wall to the lounge area and bedrooms
- Boot seat, coat hooks and additional storage to side entrance
- En-suite and walk-in wardrobe to the master bedroom