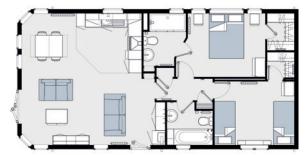

## Example Floor Plan (40' x 20')

The Westfield is available in a range of standard floor plans which can be adapted to suit your individual needs.

The minimum size for this model is 36' x 20' and the maximum size is 65' x 22'.