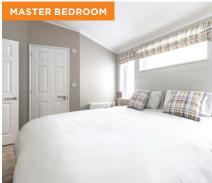

## **Key Features**

- French doors and angled feature windows to the front of the living area
- Vaulted ceilings throughout
- Open-plan living space incorporating lounge, dining and kitchen areas
- Feature clad wall to the lounge area and bedrooms
- Boot seat, coat hooks and additional storage to side entrance
- En-suite and walk-in wardrobe to the master bedroom