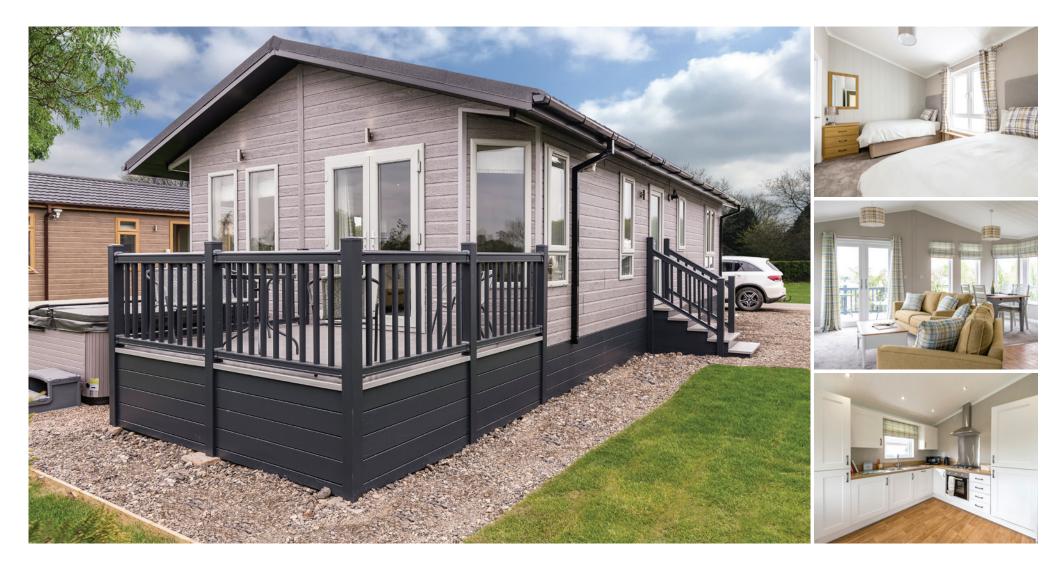

OMAR WESTFIELD LUXURY LODGE

## WESTFIELD

## **Key Features**

- French doors and angled feature windows to the front of the living area
- Vaulted ceilings throughout
- Open-plan living space incorporating lounge, dining and kitchen areas
- Feature clad wall to the lounge area and bedrooms
- Boot seat, coat hooks and additional storage to side entrance
- En-suite and walk-in wardrobe to the master bedroom