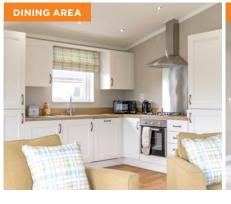

## **Key Features**

- French doors and angled feature windows to the front of the living area
- Vaulted ceilings throughout
- Open-plan living space incorporating lounge, dining and kitchen areas
- Feature clad wall to the lounge area and bedrooms
- Boot seat, coat hooks and additional storage to side entrance
- En-suite and walk-in wardrobe to the master bedroom