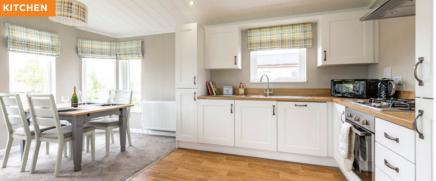

## **Key Features**

- French doors and angled feature windows to the front of the living area
- Vaulted ceilings throughout
- Open-plan living space incorporating lounge, dining and kitchen areas
- Feature clad wall to the lounge area and bedrooms
- Boot seat, coat hooks and additional storage to side entrance
- En-suite and walk-in wardrobe to the master bedroom