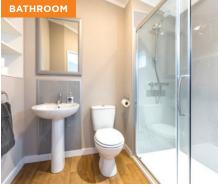

## **Key Features**

- French doors and angled feature windows to the front of the living area
- Vaulted ceilings throughout
- Open-plan living space incorporating lounge, dining and kitchen areas
- Feature clad wall to the lounge area and bedrooms
- Boot seat, coat hooks and additional storage to side entrance
- En-suite and walk-in wardrobe to the master bedroom